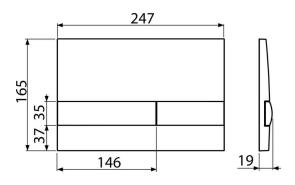

### Order number, Logistic information

|         |               | Weight                     | Dimensions                  | Quantity           |
|---------|---------------|----------------------------|-----------------------------|--------------------|
| Code    | EAN           | (piece   packing   palett) | (piece   packing)           | (packing   palett) |
| M1710-8 | 8595580532192 | 0,37   9,36   282,1 kg     | 250×36×170   595×395×245 mm | 25   700 pcs       |
|         |               |                            |                             |                    |