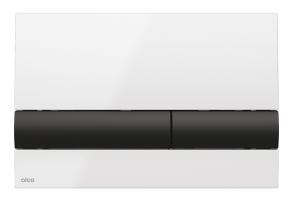

# Surface finish: white/black

- Scope of supply
- Template for correct flush plate setup
- Flushing mechanism screws 2 pcs
- Flush plate
- Fixing frame of the flush plate
- Threaded frame clamp 2 pcs