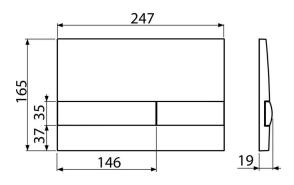

# Order number, Logistic information

|         |               | Weight                     | Dimensions                  | Quantity           |
|---------|---------------|----------------------------|-----------------------------|--------------------|
| Code    | EAN           | (piece   packing   palett) | (piece   packing)           | (packing   palett) |
| M1712-8 | 8595580532215 | 0,40   10,09   - kg        | 250×36×170   595×395×245 mm | 25   - pc          |
|         |               |                            |                             |                    |