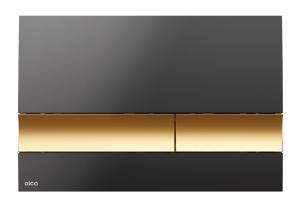

## Flush plate for pre-wall installation systems, black-polished/gold-polished

#### Features

- Double-acting mechanical flushing
- Compatible for all pre-wall installation systems and cisterns for building into solid walls Alca
- Material: plastic
- The possibility of combining different colors of the base plate and flush plates
- Surface finish: black/gold