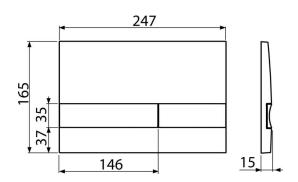

### Scope of supply

- Flush plate
- Fixing frame of the flush plate
- Threaded frame clamp 2 pcs

Order number, Logistic information

|         |               | Weight                     | Dimensions                  | Quantity           |
|---------|---------------|----------------------------|-----------------------------|--------------------|
| Code    | EAN           | (piece   packing   palett) | (piece   packing)           | (packing   palett) |
| M1728-5 | 8595580532239 | 0,37   9,22   - kg         | 250×36×170   595×395×245 mm | 25   - pc          |