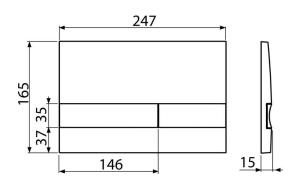

## Order number, Logistic information

|         |               | Weight                     | Dimensions                  | Quantity           |
|---------|---------------|----------------------------|-----------------------------|--------------------|
| Code    | EAN           | (piece   packing   palett) | (piece   packing)           | (packing   palett) |
| M1728-2 | 8595580532253 | 0,37   9,22   - kg         | 250×36×170   595×395×245 mm | 25   - pc          |