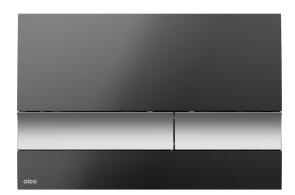

# M1728-2

Flush plate for pre-wall installation systems, black-polished/chrome-matt

#### Features

- Double-acting mechanical flushing
- Compatible for all pre-wall installation systems and cisterns for building into solid walls Alca
- Material: plastic
- The possibility of combining different colors of the base plate and flush plates
- Surface finish: black/chrome-matt