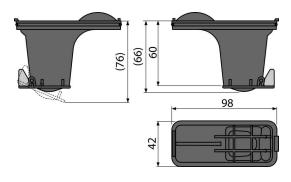

## alca





## Application

For shower drains: APZ1, APZ4, APZ5, APZ6, APZ11, APZ1001, APZ1004, APZ1006, ARZ1

For areas that are expected to have low usage of the shower enclosure

Features

Combined odour trap SMART

## Scope of supply Combined odour trap

Grid trap for coarse dirt 2 pcs Order number. Logistic information

| Order number, Logistic i | niormation    |                            |                   |                    |
|--------------------------|---------------|----------------------------|-------------------|--------------------|
|                          |               | Weight                     | Dimensions        | Quantity           |
| Code                     | EAN           | (piece   packing   palett) | (piece   packing) | (packing   palett) |
| P095