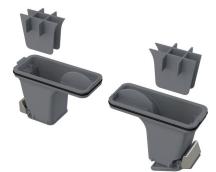

## Scope of supply Combined odour trap

Grid trap for coarse dirt 2 pcs Order number. Logistic information

| Order number, Logistic i | niormation    |                            |                   |                    |
|--------------------------|---------------|----------------------------|-------------------|--------------------|
|                          |               | Weight                     | Dimensions        | Quantity           |
| Code                     | EAN           | (piece   packing   palett) | (piece   packing) | (packing   palett) |
| P095                     | 8595580532741 | 0,11   0,11   - kg         | 160×60×200   – mm | 1   - pc           |
| Warranty                 | Norms         |                            |                   |                    |
| 2/2 years *              | EN 1253       |                            |                   |                    |
| Technical specifications |               |                            |                   |                    |