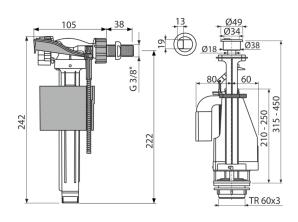

# 2/3 years \*

EN 14124, EN 14055

**Technical specifications** 

Acoustic group II <30 dB Recommended operating pressure 0,5-0,8 MPa

- Functional requirements class I
- Flush volume of single flushes is determined by the size and the volume of the
- tank
- Working range 0,05-0,8 MPa
- Height adjustment range 315-450 mm