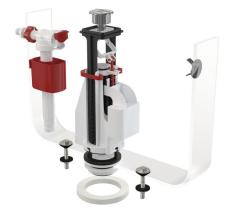

#### Features

- STOP button to adjust the amount of discharged water
- The design allows optimum height adjustment of the valve according to the
- height of the cistern
- Low sensitivity to the changing pressure in the water main
- Option of the setting the button off the axis of the valve
- Adjustable water level
- Plastic thread length 38 mm
- Smooth closing without any shocks
- DUAL button chrome
- DUAL flush mechanism 3/6 l
- Built-in filter to trap dirt

## Scope of supply

- Fixation set: screw M8×65 – 2 pcs
- Inlet fill valve A150-3/8"
- Seal kit
- Flush valve A08A
- Stopper Chrome