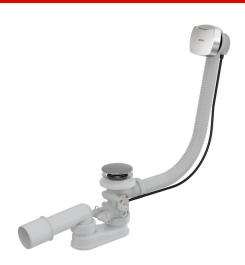

# A566-112122-57

Bath waste and trap for whirlpool bathtubs, chrome

#### Application

For whirlpool baths To drain the water from the bath to the waste For bathtubs with drain outlet Ø52 mm

#### Features

- The length of the bathtub trap 57 cm
- Overflow flexi pipe
- Compatible with most whirlpool and pearl systems
- For connection serve two outlets standard elbow
- A part of the bath waste and trap is a mechanism, that when you open the drain outlet concurrently the valves open, so that can easily drain the residual water from the whirlpool bathtub
- Closing waste by pop-up mechanism
- Wet odour trap with swivel elbow
- Scope of supply