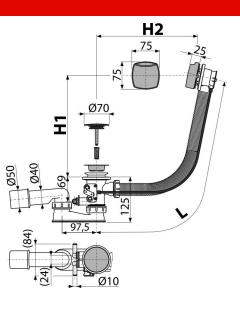

#### Features

- The length of the bathtub trap 57 cm
- Overflow flexi pipe
- Compatible with most whirlpool and pearl systems
- For connection serve two outlets standard elbow
- A part of the bath waste and trap is a mechanism, that when you open the drain outlet concurrently the valves open, so that can easily drain the residual water from the whirlpool bathtub
- Closing waste by pop-up mechanism
- Wet odour trap with swivel elbow
- Scope of supply

## Assembly kit

- Chrome-plated stainless steel outlet grid
- Chrome-plated plastic control knob
- Chrome-plated plastic plug
- Standard elbow for connection of HMS 2 pcs
- Waste and trap body with overflow and discharge mechanism for HMS
- Profiled seal
- Odour trap of polypropylene, thermally and chemically resistant, longitudinally

# Technical specifications

- Resistance of odour trap against the pressure 588 Pa
- Flow rate 48,6 l/min
- Overflow flow rate 42 l/min
- Thermal resistance 95 °C
- Odour trap 50 mm

1