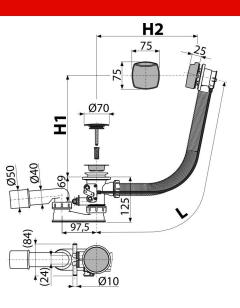

### Technical specifications

- Resistance of odour trap against the pressure 588 Pa
- Flow rate 48,6 l/min
- Overflow flow rate 42 l/min
- Thermal resistance 95 °C
- Odour trap 50 mm