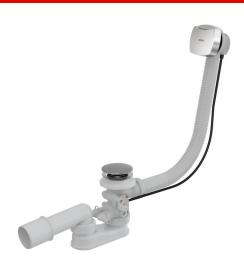

# A566-112122-80

Bath waste and trap for whirlpool bathtubs, chrome

#### Application

For whirlpool baths To drain the water from the bath to the waste For bathtubs with drain outlet Ø52 mm

#### Features

- The length of the bathtub trap 80 cm
- Overflow flexi pipe
- Compatible with most whirlpool and pearl systems
- For connection serve two outlets standard elbow
- A part of the bath waste and trap is a mechanism, that when you open the drain outlet concurrently the valves open, so that can easily drain the residual water from the whirlpool bathtub
- Closing waste by pop-up mechanism
- Wet odour trap with swivel elbow
- Scope of supply

## Assembly kit

- Chrome-plated stainless steel outlet grid
- Chrome-plated plastic control knob
- Chrome-plated plastic plug
- Standard elbow for connection of HMS 2 pcs
- Waste and trap body with overflow and discharge mechanism for HMS
- Profiled seal
- Odour trap of polypropylene, thermally and chemically resistant, longitudinally