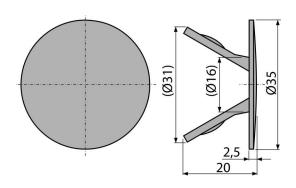

Application For flushing tanks intended for blind plugging the water inlet

- Features
- Color: chrome
- Scope of supply
- End-piece