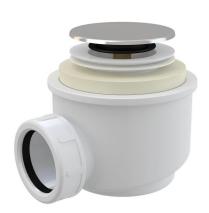

### Shower waste and trap CLICK/CLACK, chrome

#### Application

To drain the water from the shower trays For shower trays with a drain outlet Ø52 mm

- Material: polypropylene, thermally and chemically resistant, longitudinally welded
   Waste can be connected using elbow A52
- Self-cleaning design of trap
- Building height 79 mm Closing waste by CLICK/CLACK

#### Scope of supply

- Assembly kit
- Chrome-plated plastic plug
- Waste and trap body