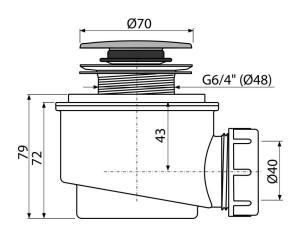

#### Application

To drain the water from the shower trays For shower trays with a drain outlet Ø52 mm

- Material: polypropylene, thermally and chemically resistant, longitudinally welded
   Waste can be connected using elbow A52
- Self-cleaning design of trap
- Building height 79 mm Closing waste by CLICK/CLACK

# Norms EN 274

Technical specifications
■ Flow rate 47 l/min

- Thermal resistance 95 °C
- Odour trap 50 mm