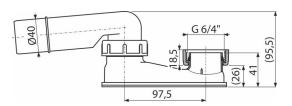

### **Features**

- Material: Polypropylene, thermally and chemically resistant, longitudinally welded
   Connection to waste pipe Ø40 mm

Warranty Norms EN 274 2/2 years \*

- Technical specifications

  Resistance of odour trap against the pressure 588 Pa

  Flow rate 48,6 l/min

  Thermal resistance 95 °C

- Odour trap 50 mm