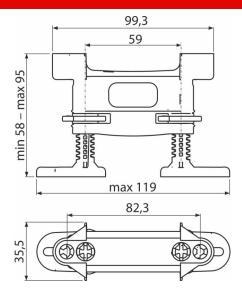

## Height adjustable feet

Application For linear drains APZ8, APZ9, APZ10

### Features

- convenient and quick anchoring to the floor
   accurate and solid surface leveling
   Simplifies installation

- Scope of supply

  Fixation set for anchoring feet to the drain: screw 4,2×9,5 2 pcs

  Body with two legs