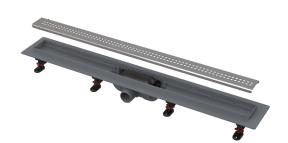

# **APZ9-750M Simple**

Shower drain with an edge for perforated grids

### Application

For wheelchair access

For drainage of floor-level showers

For installation into open spaces or near the wall of the shower area

- Secure connection to the construction waterproofing system
- The combined odour trap (own protected patent solution) provides protection against the odours from the sewage even after the water dries out from the trap
- Material: polypropylene filled with talc resistant to mechanical, chemical and thermal damage
- Mechanically cleanable trap up to the waste pipe
- They are made of highly durable plastic that resists frost and chemistry
- Grid is included in packaging Self-adhesive tape for quality waterproofing
- Installation height from 62 mm
- Adjustable plastic anchoring legs 0–35 mm allowing fast and convenient installation, including the precise setting of the required level
- High resistance against chemicals

### Scope of supply

- Dismantling hook
- Fixing hardware for anchoring the adjustable legs: screw 4.2×9.5 8 pcs
- Fixation set: screw Ø4.2×38 8 pcs, dowel Ø8 8 pcs
- Combined odour trap SMART
- Stainless steel perforated grid Simple 9 in matt with a protective film
- Self-adhesive waterproofing tape
- Height adjustable feet 4 pcs
- Linear shower drain