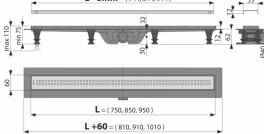

### **Technical specifications**

- Total installation height 75-110 mm
- Minimum thickness of concrete 62 mm
- Resistance of odour trap against the pressure 640 Pa
- Waste outlet diameter 40 mm
- Flow of the inlet grid 28 l/min
- Load class K3 300 kg
- Odor trap combined with a water seal 29 mm