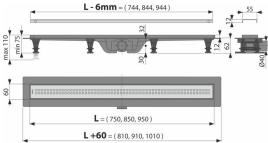

### **Technical specifications**

- Total installation height 75-110 mm
- Minimum thickness of concrete 62 mm
- Resistance of odour trap against the pressure 640 Pa
- Waste outlet diameter 40 mm
- Flow of the inlet grid 28 l/min
- Load class K3 300 kg
- Odor trap combined with a water seal 29 mm