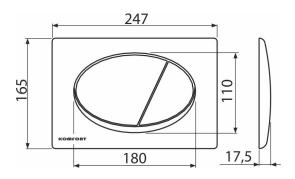

## Order number, Logistic information

|      |               | Weight                     | Dimensions                  | Quantity           |
|------|---------------|----------------------------|-----------------------------|--------------------|
| Code | EAN           | (piece   packing   palett) | (piece   packing)           | (packing   palett) |
| C70  | 8595580537616 | 0,42   10,55   315,4 kg    | 250×40×175   595×245×395 mm | 25   700 pcs       |