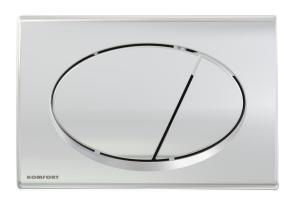

## Flush plate for pre-wall installation systems, chrome-polished

## Features

- Double-acting mechanical flushing
- Compatible for all pre-wall installation systems and cisterns for building into solid walls Alca
- Material: plastic
- Finish: chrome-polished