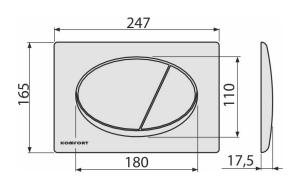

#### Scope of supply

- Template for correct flush plate setup
- Flushing mechanism screw 2 pcs
- Flush plate
- Fixing frame of the flush plate
- Threaded frame clamp 2 pcs