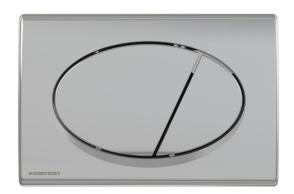

# Flush plate for pre-wall installation systems, chrome-matt

### Features

- Double-acting mechanical flushing
- Compatible for all pre-wall installation systems and cisterns for building into solid walls Alca
- Material: plastic
- Finish: chrome-matt