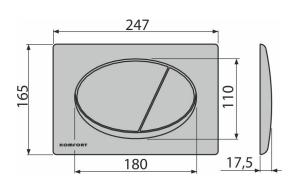

### Order number, Logistic information

|      |               | Weight                     | Dimensions                  | Quantity           |
|------|---------------|----------------------------|-----------------------------|--------------------|
| Code | EAN           | (piece   packing   palett) | (piece   packing)           | (packing   palett) |
| C72  | 8595580537630 | 0,43   10,65   318,2 kg    | 250×40×175   595×245×395 mm | 25   700 pcs       |