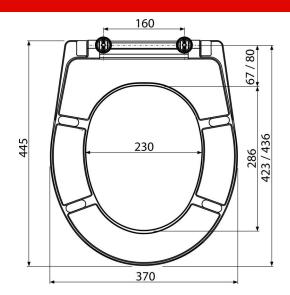

## Order number, Logistic information

|          |               | Weight                     | Dimensions                  | Quantity           |
|----------|---------------|----------------------------|-----------------------------|--------------------|
| Code     | EAN           | (piece   packing   palett) | (piece   packing)           | (packing   palett) |
| A601     | 8595580537753 | 2,16   10,81   279,4 kg    | 375×462×57   475×385×295 mm | 5   120 pcs        |
| Warranty | Norms         |                            |                             |                    |