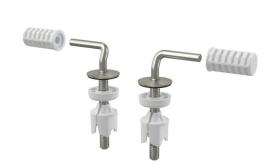

### Features

- Thanks to the rotating hinges you can adjust the overlap length of the seat on the WC pan
- Metal body
- Simple clamping system for quick and easy installation

#### Scope of supply

- Pin 2 pcs
- Stainless steel hinge body 2 pcs
- Quick-release nut 2 pcs