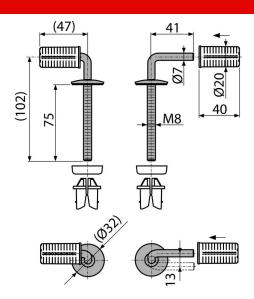

#### Order number, Logistic information

|      |               | Weight                     | Dimensions        | Quantity           |
|------|---------------|----------------------------|-------------------|--------------------|
| Code | EAN           | (piece   packing   palett) | (piece   packing) | (packing   palett) |
| P096 | 8595580537807 | 0,15   0,15   - kg         | 115×50×50   – mm  | 1   - pc           |