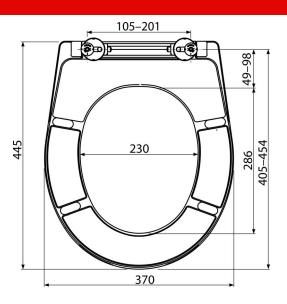

## Order number, Logistic information

|             |               | Weight                     | Dimensions                  | Quantity           |
|-------------|---------------|----------------------------|-----------------------------|--------------------|
| Code        | EAN           | (piece   packing   palett) | (piece   packing)           | (packing   palett) |
| A602        | 8595580537814 | 2,21   11,05   285,1 kg    | 375×57×462   475×385×295 mm | 5   120 pcs        |
| Warranty    | Norms         |                            |                             |                    |
| 2/2 voars * | DIN 10516     |                            |                             |                    |