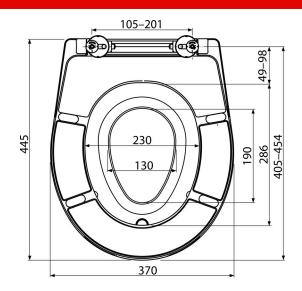

## Order number, Logistic information

|      |               | Weight                     | Dimensions                  | Quantity           |
|------|---------------|----------------------------|-----------------------------|--------------------|
| Code | EAN           | (piece   packing   palett) | (piece   packing)           | (packing   palett) |
| A603 | 8595580537821 | 2,80   14,00   356,0 kg    | 375×57×462   475×385×295 mm | 5   120 pcs        |
|      |               |                            |                             |                    |