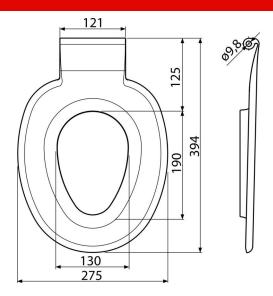

## Scope of supply

WC seat

Order number, Logistic information

|      |               | Weight                     | Dimensions                  | Quantity           |
|------|---------------|----------------------------|-----------------------------|--------------------|
| Code | EAN           | (piece   packing   palett) | (piece   packing)           | (packing   palett) |
| P102 | 8595580537852 | 0,29   5,78   112,4 kg     | 394×30×275   590×430×390 mm | 20   320 pcs       |