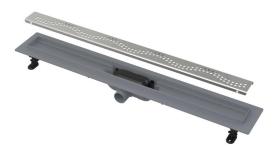

## APZ8-650M Simple

### Shower drain with an edge for perforated grids

#### Scope of supply

- Dismantling hook
- Fixation set for attaching the adjustable legs: screw 4.2×9.5 4 pcs Fixation set: screw Ø4,2×38 4 pcs, dowel Ø8 4 pcs Combined odour trap SMART .

- Stainless steel perforated grid Simple 8 in matt with a protective film
- Self-adhesive waterproofing tape
- Height adjustable feet 2 pcs
- Linear shower drain