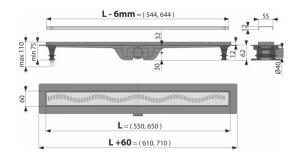

#### Technical specifications

- Total installation height 75-110 mm
- Minimum thickness of concrete 62 mm
- Resistance of odour trap against the pressure 640 Pa
- Waste outlet diameter 40 mm
- Flow of the inlet grid 27 l/min
- Load class K3 300 kg
- Odor trap combined with a water seal 29 mm