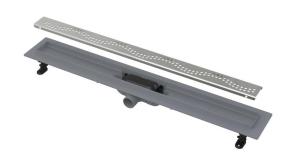

# **APZ8-550M Simple**

Shower drain with an edge for perforated grids

### Scope of supply

- Dismantling hook
- Fixation set for attaching the adjustable legs: screw 4.2×9.5 4 pcs Fixation set: screw Ø4,2×38 4 pcs, dowel Ø8 4 pcs Combined odour trap SMART

- Stainless steel perforated grid Simple 8 in matt with a protective film
- Self-adhesive waterproofing tape
- Height adjustable feet 2 pcs
- Linear shower drain