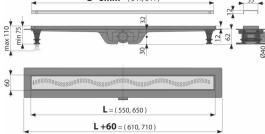

## **Technical specifications**

- Total installation height 75-110 mm
- Minimum thickness of concrete 62 mm
- Resistance of odour trap against the pressure 640 Pa
- Waste outlet diameter 40 mm
- Flow of the inlet grid 27 l/min
- Load class K3 300 kg
- Odor trap combined with a water seal 29 mm