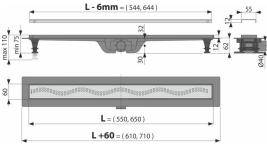

## **Technical specifications**

- Total installation height 75-110 mm
- Minimum thickness of concrete 62 mm
- Resistance of odour trap against the pressure 640 Pa
- Waste outlet diameter 40 mm
- Flow of the inlet grid 27 l/min
- Load class K3 300 kg
- Odor trap combined with a water seal 29 mm