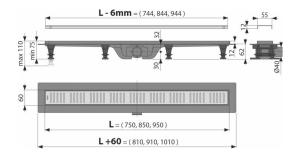

#### **Technical specifications**

- Total installation height 75-110 mm
- Minimum thickness of concrete 62 mm
- Resistance of odour trap against the pressure 640 Pa
- Waste outlet diameter 40 mm
- Flow of the inlet grid 28 l/min
- Load class K3 300 kg
- Odor trap combined with a water seal 29 mm