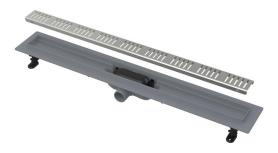

# APZ10-550M Simple

Shower drain with an edge for perforated grids

## Scope of supply

- Fixation set for attaching the adjustable legs: screw 4.2×9.5 4 pcs Fixation set: screw Ø4 4 pcs, 2×38, dowel Ø8 4 pcs
- Combined odour trap SMART
- Stainless steel perforated grid Simple 10 in matt with a protective film
- Self-adhesive waterproofing tape
- Height adjustable feet 2 pcs
- Linear shower drain