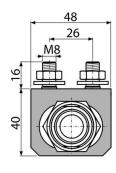

#### Scope of supply

- Two anchor bolts and nuts
- Water supply console G1/2"

#### Order number, Logistic information

| P103 | 8595580539283 | 0,17   0,17   - kg         | 70×50×70   – mm   | 1   - pc           |
|------|---------------|----------------------------|-------------------|--------------------|
| Code | EAN           | (piece   packing   palett) | (piece   packing) | (packing   palett) |
|      |               | Weight                     | Dimensions        | Quantity           |