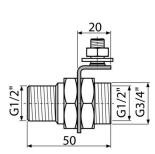

## Water supply console G1/2"

#### Application

For water supply to the bidet seats or sprays

#### **Features**

- Can be installed on the mounting frame models A113 and A114
- Can be installed on pre-wall installation systems AM115, AM101, AM102 and AM116
- Material: painted steel
- Position can be adjusted horizontally
  Can be mounted to the right or left side of the frame