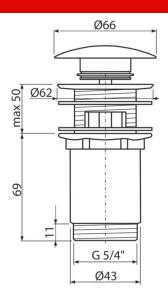

# A392B

## Wash-basin CLICK/CLACK waste 5/4" metal with overflow, big white plug





#### Application

For wash-basin with overflow

#### **Features**

- Long life CLICK/CLACK mechanism
- Material: metal with white-polished finish
- Easy clean trap thanks to completely removable waste outlet
- Thread for connection to wash-basin trap 5/4"

## Scope of supply

- Waste outlet wrench 5/4"
- Metal plug with white-polished surface finish
- Silicone gasket 2 pcs
- Shower waste body

## Order number, Logistic information

|       |               | Weight                     | Dimensions                 | Quantity           |
|-------|---------------|----------------------------|----------------------------|--------------------|
| Code  | EAN           | (piece   packing   palett) | (piece   packing)          | (packing   palett) |
| A392B | 8595580539351 | 0,41   12,22   391,1