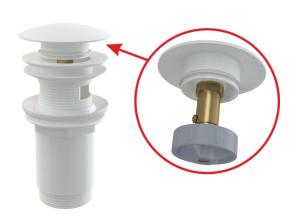

## Wash-basin CLICK/CLACK waste 5/4" metal with overflow, big white plug

#### Application

For wash-basin with overflow

#### **Features**

- Long life CLICK/CLACK mechanism
- Material: metal with white-polished finish
- Easy clean trap thanks to completely removable waste outlet
- Thread for connection to wash-basin trap 5/4"

## Scope of supply

- Waste outlet wrench 5/4"
- Metal plug with white-polished surface finish
- Silicone gasket 2 pcs
- Shower waste body