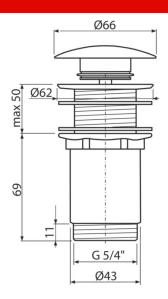

## A395B

Wash-basin CLICK/CLACK waste 5/4", metal without overflow, big white plug, for plastic and glass wash-basins





### Application

For plastic and glass wash-basins For wash-basins without overflow

- Long life CLICK/CLACK mechanism
- Material: metal with white-polished finish
- Thread for connection to wash-basin trap 5/4"

- Metal plug with white-polished surface finish
- Silicone gasket 2 pcs
- Shower waste body

## Order number, Logistic information

| order number, 20gistic information |               |                            |                            |                    |
|------------------------------------|---------------|----------------------------|----------------------------|--------------------|
|                                    |               | Weight                     | Dimensions                 | Quantity           |
| Code                               | EAN