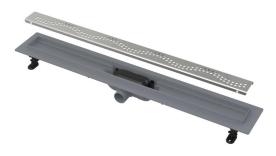

### **Plastic linear shower drain**

#### Scope of supply

- Dismantling hook
- Fixation set for attaching the adjustable legs: screw 4.2×9.5 4 pcs Fixation set: screw Ø4,2×38 4 pcs, dowel Ø8 4 pcs Combined odour trap SMART

- Stainless steel perforated grid Simple 8 in matt with a protective film
- Self-adhesive waterproofing tape
- Height adjustable feet 2 pcs
- Linear shower drain