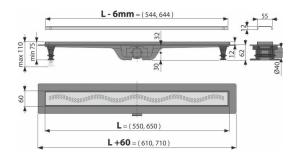

#### Technical specifications

- Total installation height 75-110 mm
- Minimum thickness of concrete 62 mm
- Resistance of odour trap against the pressure 640 Pa
- Waste outlet diameter 40 mm
- Flow of the inlet grid 27 l/min
- Load class K3 300 kg
- Odor trap combined with a water seal 29 mm