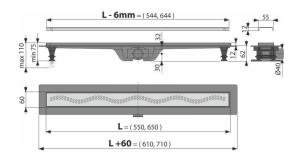

#### Technical specifications

- Total installation height 75-110 mm
- Minimum thickness of concrete 62 mm
- Resistance of odour trap against the pressure 640 Pa
- Waste outlet diameter 40 mm
- Flow of the inlet grid 27 l/min
- Load class K3 300 kg
- Odor trap combined with a water seal 29 mm