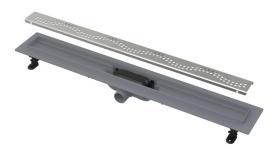

## **Plastic linear shower drain**

### Scope of supply

- Dismantling hook
- Fixation set for attaching the adjustable legs: screw 4.2×9.5 4 pcs Fixation set: screw Ø4,2×38 4 pcs, dowel Ø8 4 pcs Combined odour trap SMART

- Stainless steel perforated grid Simple 8 in matt with a protective film
- Self-adhesive waterproofing tape
- Height adjustable feet 2 pcs
- Linear shower drain