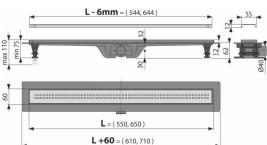

### Order number, Logistic information

|           |               | Weight                     | Dimensions        | Quantity           |
|-----------|---------------|----------------------------|-------------------|--------------------|
| Code      | EAN           | (piece   packing   palett) | (piece   packing) | (packing   palett) |
| CPZ9-650M | 8595580539450 | 1,74   78,39   176,8 kg    | 770×75×155   mm   | 45   90 pcs        |

#### **Technical specifications**

- Total installation height 75-110 mm
- Minimum thickness of concrete 62 mm
- Resistance of odour trap against the pressure 640 Pa
- Waste outlet diameter 40 mm
- Flow of the inlet grid 28 l/min
- Load class K3 300 kg
- Odor trap combined with a water seal 29 mm