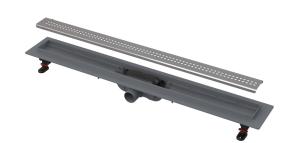

## Plastic linear shower drain

#### Application

For wheelchair access

For drainage of floor-level showers

For installation into open spaces or near the wall of the shower area

- Secure connection to the construction waterproofing system
- The combined odour trap (own protected patent solution) provides protection against the odours from the sewage even after the water dries out from the trap
- Material: polypropylene filled with talc resistant to mechanical, chemical and thermal damage
- Mechanically cleanable trap up to the waste pipe
- They are made of highly durable plastic that resists frost and chemistry
- Grid is included in packaging Self-adhesive tape for quality waterproofing
- Installation height from 62 mm
- Adjustable plastic anchoring legs 0–35 mm allowing fast and convenient installation, including the precise setting of the required level
- High resistance against chemicals

#### Scope of supply

- Dismantling hook
- Fixation set for attaching the adjustable legs: screw 4.2×9.5 4 pcs Fixation set: screw Ø4,2×38 4 pcs, dowel Ø8 4 pcs Combined odour trap SMART

- Stainless steel perforated grid Simple 9 in matt with a protective film
- Self-adhesive waterproofing tape
- Height adjustable feet 2 pcs
- Linear shower drain