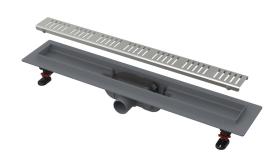

## Plastic linear shower drain

#### Scope of supply

- Dismantling hook
- Fixation set for attaching the adjustable legs: screw 4.2×9.5 4 pcs Fixation set: screw Ø4,2×38 4 pcs, dowel Ø8 4 pcs Combined odour trap SMART

- Stainless steel perforated grid Simple 9 in matt with a protective film
- Self-adhesive waterproofing tape
- Height adjustable feet 2 pcs
- Linear shower drain