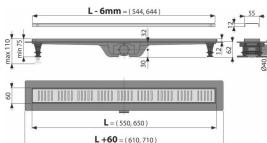

#### **Technical specifications**

- Total installation height 75-110 mm
- Minimum thickness of concrete 62 mm
- Resistance of odour trap against the pressure 640 Pa
- Waste outlet diameter 40 mm
- Flow of the inlet grid 28 l/min
- Load class K3 300 kg
- Odor trap combined with a water seal 29 mm