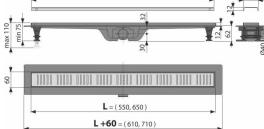

#### **Technical specifications**

- Total installation height 75-110 mm
- Minimum thickness of concrete 62 mm
- Resistance of odour trap against the pressure 640 Pa
- Waste outlet diameter 40 mm
- Flow of the inlet grid 28 l/min
- Load class K3 300 kg
- Odor trap combined with a water seal 29 mm