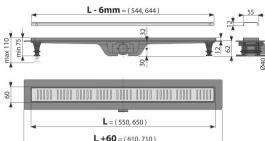

#### **Technical specifications**

- Total installation height 75-110 mm
- Minimum thickness of concrete 62 mm
- Resistance of odour trap against the pressure 640 Pa
- Waste outlet diameter 40 mm
- Flow of the inlet grid 28 l/min
- Load class K3 300 kg
- Odor trap combined with a water seal 29 mm