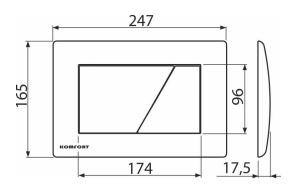

|      |               | Weight                     | Dimensions                  | Quantity           |
|------|---------------|----------------------------|-----------------------------|--------------------|
| Code | EAN           | (piece   packing   palett) | (piece   packing)           | (packing   palett) |
| C170 | 8595580539603 | 0,39   9,67   290,8 kg     | 250×40×175   595×245×395 mm | 25   700 pcs       |