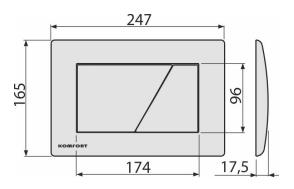

|      |               | Weight                     | Dimensions                  | Quantity           |
|------|---------------|----------------------------|-----------------------------|--------------------|
| Code | EAN           | (piece   packing   palett) | (piece   packing)           | (packing   palett) |
| C171 | 8595580539610 | 0,40   10,02   300,6 kg    | 250×40×175   595×245×395 mm | 25   700 pcs       |