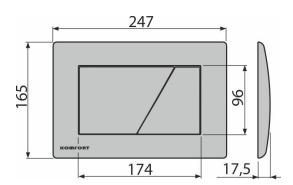

#### Order number, Logistic information

| C172 | 8595580539627 | 0,39   9,77   293,4 kg               | 250×40×175   595×245×395 mm  | 25   700 pcs                   |
|------|---------------|--------------------------------------|------------------------------|--------------------------------|
| Code | EAN           | Weight<br>(piece   packing   palett) | Dimensions (piece   packing) | Quantity<br>(packing   palett) |