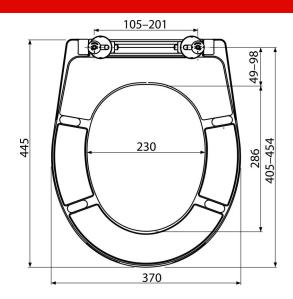

### Order number, Logistic information

|             |               | Weight                     | Dimensions                  | Quantity           |
|-------------|---------------|----------------------------|-----------------------------|--------------------|
| Code        | EAN           | (piece   packing   palett) | (piece   packing)           | (packing   palett) |
| A604        | 8595580539665 | 2,34   11,72   301,3 kg    | 375×57×462   475×385×295 mm | 5   120 pcs        |
| Warranty    | Norms         |                            |                             |                    |
| 2/2 years * | DIN 19516     |                            |                             |                    |