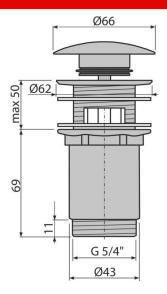

#### Features

- Long life CLICK/CLACK mechanism
- Material: metal with bronze-antic finish
- The surface is resistant to mechanical damage
- Easy clean trap thanks to completely removable waste outlet
- Thread for connection to wash-basin trap 5/4"

Thread 5/4 "