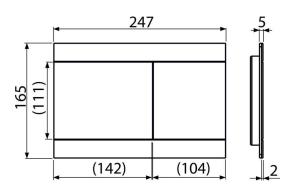

## Order number, Logistic information

|           |               | Weight                     | Dimensions                  | Quantity           |
|-----------|---------------|----------------------------|-----------------------------|--------------------|
| Code      | EAN           | (piece   packing   palett) | (piece   packing)           | (packing   palett) |
| FUN-ANTIC | 8595580539696 | 1,49   14,92   437,7 kg    | 255×85×175   595×245×395 mm | 10   280 pcs       |