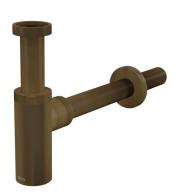

# A400ANTIC Wash-basin trap DESIGN DN32, bronze-antic

## Application

For wash-basin

Features

- Material: brass with bronze-antic finish
- Connection to waste pipe Ø32 mm
- High scratch resistance

#### Scope of supply

- Nut to connect wash-basin waste 5/4"
- Metal rosette
- Waste and trap body