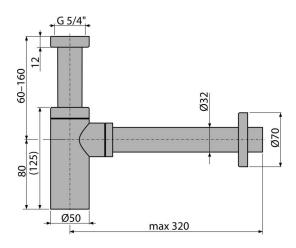

## Application

For wash-basin

Features

- Material: brass with bronze-antic finish
- Connection to waste pipe Ø32 mm
- High scratch resistance

#### Scope of supply

- Nut to connect wash-basin waste 5/4"
- Metal rosette
- Waste and trap body

### Order number, Logistic information

|             |               | Weight                     | Dimensions                  | Quantity           |
|-------------|---------------|----------------------------|-----------------------------|--------------------|
| Code        | EAN           | (piece   packing   palett) | (piece   packing)           | (packing   palett) |
| A400ANTIC   | 8595580539702 | 0,90   10,77   321,5 kg    | 330×70×150   590×240×390 mm | 12   336 pcs       |
| Warranty    | Norms         |                            |                             |                    |
| 2/3 years * | EN 274        |                            |                             |                    |