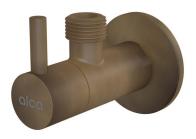

## **ARV001-ANTIC**

Angle valve with a filter 1/2"×3/8", bronze-antic

#### Features

Design compatible with wash-basin trap A400, bronze-antic

- Round design
- Material: metal with bronze-antic finish
- Includes dirt filter