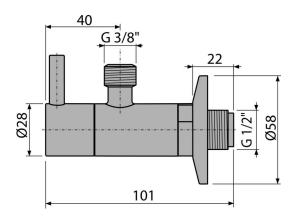

# alca

## **ARV001-ANTIC**

Angle valve with a filter 1/2"×3/8", bronze-antic





#### Application

For installation on plaster For the connection of deck mounted faucet

#### Features

Design compatible with wash-basin trap A400, bronze-antic

- Round design
- Material: metal with bronze-antic finish
- Includes dirt filter

#### Scope of supply

Metal rosetteValve

### Order number, Logistic information

| Code         | EAN           | Weight<br>(piece   packing   palett) | Dimensions<br>(piece   packing) | Quantity<br>(packing   palett) |
|--------------|---------------|--------------------------------------|---------------------------------|--------------------------------|
| ARV001-ANTIC | 8595580539719 | 0,31   18,87   548,4 kg              | 150×45×65   390×240×300 mm      | 60   1680 pcs                  |
| Warranty     |               |