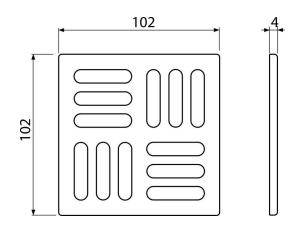

# **MPV001-ANTIC** Design grid 102×102 mm bronze-antic

#### Features

- Solid brass grid 102×102×4 mm
  Material: brass + bronze-antic finish