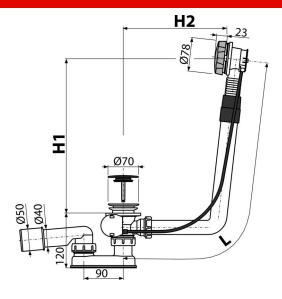

#### Features

- The length of the bathtub trap 120 cm
- Closing waste by pop-up mechanism
- Bath waste and overflow system
- Wet odour trap with swivel elbow

## Scope of supply

- Assembly kit
- Chrome-plated metal control knob
- Chrome-plated stainless steel outlet grid
- Chrome-plated plastic plug
- Waste and trap body with overflow
- Profiled seal
- Odour trap of polypropylene, thermally and chemically resistant, longitudinally welded

### **Technical specifications**

- Resistance of odour trap against the pressure 588 Pa
- Flow rate 51,6 l/min
- Overflow flow rate 42 l/min
- Thermal resistance 95 °C
- Odour trap 50 mm