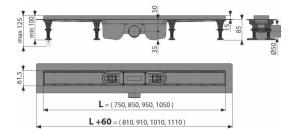

#### Order number, Logistic information

| Code                    | EAN                  | Weight<br>(piece   packing   palett) | Dimensions<br>(piece   packing) | Quantity<br>(packing   palett) |
|-------------------------|----------------------|--------------------------------------|---------------------------------|--------------------------------|
| APZ12-750               | 8595580541033 750 mm | 1,55   18,57   75,7 kg               | 820×125×150   825×370×700 mm    | 12   36 pcs                    |
| Warranty<br>2/6 years * | Norms<br>EN 1253     |                                      |                                 |                                |

### Technical specifications

- Total installation height 100-125 mm
- Minimum thickness of concrete 85 mm
- Resistance of odour trap against the pressure 710 Pa
- Waste outlet diameter 50 mm

Flow of the inlet grid 63 l/min

- Load class K3 300 kg
- Odor trap combined with a water seal 50 mm