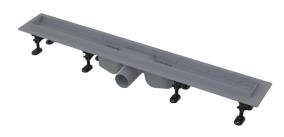

## APZ12-750 Optimal

Shower drain with an edge for perforated grids or tile embedding

#### Features

- Secure connection to the construction waterproofing system
- Combined odour trap provides protection against odour from the sewage even after the water dries out from the waste
- Material: polypropylene filled with talc resistant to mechanical, chemical and thermal damage
- Mechanically cleanable trap up to the waste pipe
- Self-adhesive tape for quality waterproofing
- Installation height from 85 mm
- Adjustable plastic anchor legs 0-25 mm allowing fast and convenient installation, including the precise plane setting The high flow rate is achieved due to the double compartment trap system
- High resistance against chemicals

#### Scope of supply

- Fixation set: screw Ø4.2×38 8 pcs, dowel Ø8 8 pcs
- Combined odour trap with an integrated seal
- Self-adhesive waterproofing tape
- Height adjustable feet 4 pcs
- . Linear shower drain