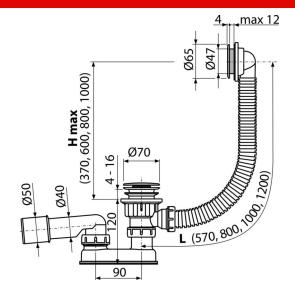

#### Features

- The length of the bathtub trap 120 cm
- Overflow flexi pipe
- Closing waste by CLICK/CLACK
- Bath waste and overflow system
- Wet odour trap with swivel elbow

### Technical specifications

- Resistance of odour trap against the pressure 588 Pa
- Flow rate 48,6 l/min
- Overflow flow rate 42 l/min
- Thermal resistance 95 °C
- Odour trap 50 mm