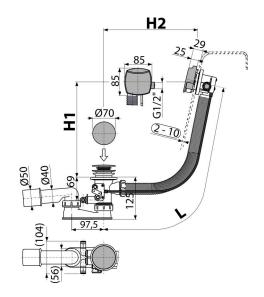

#### Features

- Side G1/2" fitting for filling of pre-mixed water
- The length of the bathtub trap 80 cm
- Overflow flexi pipe
- Compatible with most whirlpool and pearl systems Space-saving design in the bathtub - visible only control knob
- Control shaft made of stainless steel
- Aerator Neoperl easy access and exchange
- For connection serve two outlets standard elbow
- A part of the bath waste and trap is a mechanism, that when you open the drain outlet concurrently the valves open, so that can easily drain the residual water from the whirlpool bathtub
- Closing waste by pop-up mechanism
- Water does not flow down on the side of the bathtub and does not leave marks
- Wet odour trap with swivel elbow

#### Technical specifications

Resistance of odour trap against the pressure 588 Pa 

- Flow rate 48,6 l/min
- Overflow flow rate 33,6 l/min
- Thermal resistance 95 °C
- Odour trap 50 mm