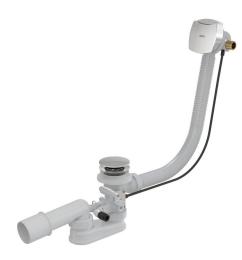

### Application

For whirlpool baths For filling the bath by overflow To drain the water from the bath to the waste For bathtubs with drain outlet Ø52 mm

#### Features

- Side G1/2" fitting for filling of pre-mixed water
- The length of the bathtub trap 80 cm
- Overflow flexi pipe
- Compatible with most whirlpool and pearl systems Space-saving design in the bathtub - visible only control knob
- Control shaft made of stainless steel
- Aerator Neoperl easy access and exchange
- For connection serve two outlets standard elbow
- A part of the bath waste and trap is a mechanism, that when you open the drain outlet concurrently the valves open, so that can easily drain the residual water from the whirlpool bathtub
- Closing waste by pop-up mechanism
- Water does not flow down on the side of the bathtub and does not leave marks
- Wet odour trap with swivel elbow

# Scope of supply

- Assembly kit
- Chrome-plated metal control knob
- Chrome-plated metal plug
- Chrome-plated brass outlet grid
- Screw fittings with a quick connector to HMS 2 pcs
- Waste and trap body with overflow filler, overflow and discharge mechanism for HMS
- Profiled seal
- Bath overflow filler, waste and trap system
- Odour trap of polypropylene, thermally and chemically resistant, longitudinally welded