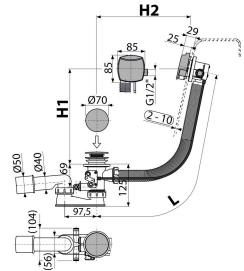

## Warranty 2/3 years \*

**Technical specifications** Resistance of odour trap against the pressure 588 Pa

- Flow rate 48,6 l/min
- Overflow flow rate 33,6 l/min
- Thermal resistance 95 °C
- Odour trap 50 mm

|      | 10%      |
|------|----------|
| 050  |          |
| 97,5 | <b>)</b> |
| (56) |          |
|      |          |