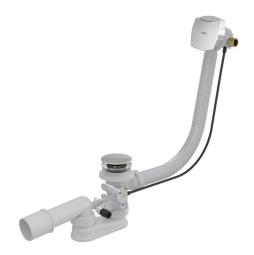

## Bath waste and trap for whirlpool bathtubs with overflow filler, metal

## Application

For whirlpool baths

For filling the bath by overflow

To drain the water from the bath to the waste

For bathtubs with drain outlet Ø52 mm

- Side G1/2" fitting for filling of pre-mixed water
- The length of the bathtub trap 120 cm
- Overflow flexi pipe
- Compatible with most whirlpool and pearl systems
- Space-saving design in the bathtub visible only control knob
- Control shaft made of stainless steel
- Aerator Neoperl easy access and exchange
- For connection serve two outlets standard elbow
- A part of the bath waste and trap is a mechanism, that when you open the drain outlet concurrently the valves open, so that can easily drain the residual water from the whirlpool bathtub
- Closing waste by pop-up mechanism
- Water does not flow down on the side of the bathtub and does not leave marks
- Wet odour trap with swivel elbow

### Scope of supply

- Assembly kit
- Chrome-plated metal control knob
- Chrome-plated metal plug
- Chrome-plated brass outlet grid
- Screw fittings with a quick connector to HMS 2 pcs
- Waste and trap body with overflow filler, overflow and discharge mechanism for **HMS**
- Profiled seal
- Bath overflow filler, waste and trap system
- Odour trap of polypropylene, thermally and chemically resistant, longitudinally