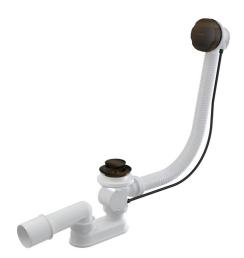

## **A55ANTIC-100**

Bath pop-up waste and trap, bronze-antic

#### Features

- The length of the bathtub trap 100 cm
- Overflow flexi pipe
- Closing waste by pop-up mechanism
- Bath waste and overflow system
- Wet odour trap with swivel elbow

#### Scope of supply

- Metal outlet grid with bronze-antic finish
- Metal control knob with bronze-antic finish
- Metal plug with bronze-antic finish
- Assembly kit
- Waste and trap body with overflow
- Profiled sea
- Odour trap of polypropylene, thermally and chemically resistant, longitudinally welded