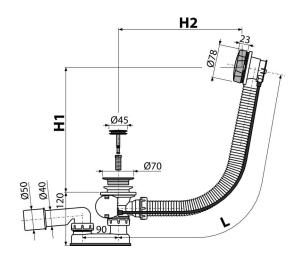

#### Features

- The length of the bathtub trap 100 cm
- Overflow flexi pipe
- Closing waste by pop-up mechanism
- Bath waste and overflow system
- Wet odour trap with swivel elbow

#### Scope of supply

- Metal outlet grid with bronze-antic finish
- Metal control knob with bronze-antic finish
- Metal plug with bronze-antic finish
- Assembly kit
- Waste and trap body with overflow
- Profiled sea
- Odour trap of polypropylene, thermally and chemically resistant, longitudinally welded

### Technical specifications

- Resistance of odour trap against the pressure 588 Pa
- Flow rate 51,6 l/min
- Overflow flow rate 42 l/min
- Thermal resistance 95 °C
- Odour trap 50 mm