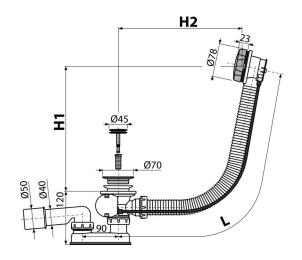

#### Features

- The length of the bathtub trap 120 cm
- Overflow flexi pipe
- Closing waste by pop-up mechanism
- Bath waste and overflow system
- Wet odour trap with swivel elbow

#### Scope of supply

- Metal outlet grid with bronze-antic finish
- Metal control knob with bronze-antic finish
- Metal plug with bronze-antic finish
- Assembly kit
- Waste and trap body with overflow
- Profiled sea
- Odour trap of polypropylene, thermally and chemically resistant, longitudinally welded

### Technical specifications

- Resistance of odour trap against the pressure 588 Pa
- Flow rate 51,6 l/min
- Overflow flow rate 42 l/min
- Thermal resistance 95 °C
- Odour trap 50 mm