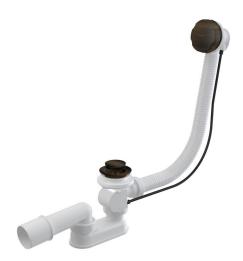

## **A55ANTIC-120**

Bath pop-up waste and trap, bronze-antic

#### Application

To drain the water from the bath to the waste For bathtubs with drain outlet Ø52 mm For standard size bathtubs

#### Features

- The length of the bathtub trap 120 cm
- Overflow flexi pipe
- Closing waste by pop-up mechanism
- Bath waste and overflow system
- Wet odour trap with swivel elbow

#### Scope of supply

- Metal outlet grid with bronze-antic finish
- Metal control knob with bronze-antic finish
- Metal plug with bronze-antic finish
- Assembly kit
- Waste and trap body with overflow
- Profiled sea
- Odour trap of polypropylene, thermally and chemically resistant, longitudinally welded