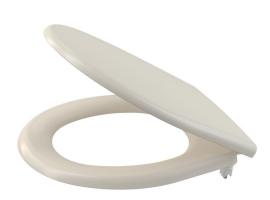

## A604 PERGAMON

WC seat universal SOFTCLOSE, Duroplast

#### Application

For toilet bowls according to the compatibility table

- Features
- Colour-stable material
- Colour: pergamon
- CLICK system easy to clean the ceramic due to the simple seat removal function
- Metal hinges with a white plastic cap universally adjustable in two axes
- Material: duroplast with antibacterial properties (achieved via silver compounds)
- Possibility of tightening the hinge from above with a screwdriver
- SOFTCLOSE slow-closing safety system
- Scope of supply