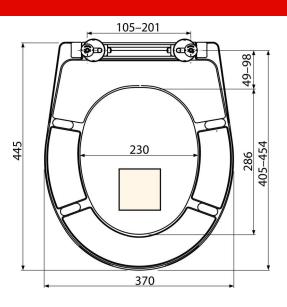

#### Order number, Logistic information

|               |               | Weight                     | Dimensions                  | Quantity           |
|---------------|---------------|----------------------------|-----------------------------|--------------------|
| Code          | EAN           | (piece   packing   palett) | (piece   packing)           | (packing   palett) |
| A604 PERGAMON | 8595580541484 | 2,60   13,00   332,0 kg    | 375×57×462   475×385×295 mm | 5   120 pcs        |
| Warranty      | Norms         |                            |                             |                    |
| 2/2 years *   | DIN 19516     |                            |                             |                    |