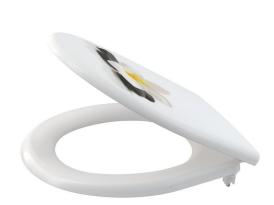

# **A604 FLOWER**

WC seat universal SOFTCLOSE, Duroplast

#### **Features**

- Colour-stable material
- Colour: white with print motif FLOWER
- CLICK system easy to clean the ceramic due to the simple seat removal function
- Metal hinges with a white plastic cap universally adjustable in two axes
- Material: duroplast with antibacterial properties (achieved via silver compounds)
- Possibility of tightening the hinge from above with a screwdriver
- SOFTCLOSE slow-closing safety system