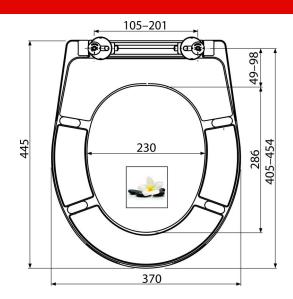

#### **Features**

- Colour-stable material
- Colour: white with print motif FLOWER
- CLICK system easy to clean the ceramic due to the simple seat removal function
- Metal hinges with a white plastic cap universally adjustable in two axes
- Material: duroplast with antibacterial properties (achieved via silver compounds)
- Possibility of tightening the hinge from above with a screwdriver
- SOFTCLOSE slow-closing safety system

### Order number, Logistic information

|             |               | Weight                     | Dimensions                  | Quantity           |
|-------------|---------------|----------------------------|-----------------------------|--------------------|
| Code        | EAN           | (piece   packing   palett) | (piece   packing)           | (packing   palett) |
| A604 FLOWER | 8595580541521 | 2,60   13,00   332,0 kg    | 375×57×462   475×385×295 mm | 5   120 pcs        |